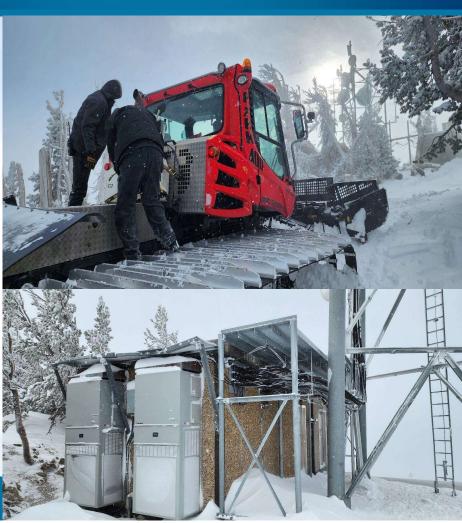

#### Radio Service Interruptions

- The Tahoe Simulcast is currently running on an IP Tube due to the Slide Dish being out of service. This link is scheduled for replacement before September 18th. Spectrum service outages this spring have also caused various disruptions.
- At the Fox Mountain site, overheating issues have required the team to spend multiple days this summer addressing temporary cooling solutions. A temporary AC unit has been installed, but a permanent solution is still needed. The new P25 system, combined with this unusually hot summer, has worsened the situation.
- At 920 Evans, we successfully mitigated interference and are now working with the owner on a BDA solution that does not interfere with public safety operations.

# WCRCS INFRASTRUCTURE MAINTENANCE AND REPLACEMENT UPDATE

- Generators
  - All Generators inspected and serviced
  - STILL Awaiting Fox Generator to be installed Spring of 2025
    - · Manufacturing issues cause supply chain delay
- Radio maintenance & alignments
  - Anritsu repaired
- · Security camera software Updated
  - Cameras purchased for Cold Springs, Ophir, Marble Bluff still need to schedule install. Been short staffed all year.
- HVAC
  - All HVAC Units inspected and serviced.
  - Virginia Peak HVAC Installed!
  - Peavine HVAC Installed
  - Slide AC Units installed
  - Fox Mountain new AC to be purchased